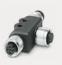

## Central power supply

- Enables central switching of up to 4 devices in one room
- Including one power supply, T-Connectors as needed, cables as needed
- Cable length from central switch to device: 15 m
- Including cable package for connection to RF-filter