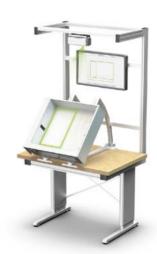

#### **ASSEMBLY PRO** single

Projection setup with one CAD-PRO compact laser projector. Your entry to laser-based worker assistance for easy assembly or positioning tasks.