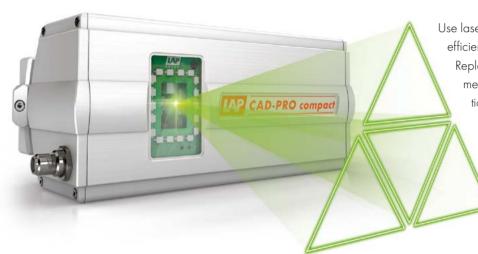

## ASSEMBLY PRO - THE DIGITAL LASER ASSISTANT FOR PUTTING PARTS TOGETHER

Use laser-based worker assistance to increse the efficiency of your manual production processes.

Replace complex specifications, templates or measurement instructions with visual information from your CAx system. Laser outlines generated by galvanometer-based projectors are highly visible and precise on virtually all surfaces, even at bright light ambient conditions.

#### **ASSEMBLY PRO** single

Projection setup with one CAD-PRO compact laser projector. Your entry to laser-based worker assistance for easy assembly or positioning tasks.

#### ASSEMBLY PRO duo

Projection system with two CAD-PRO compact laser projectors, used for more complex geometries to prevent shadows and flickering. The projection task is distributed evenly between the projectors by a load balancing routine integrated in the PRO-SOFT software.