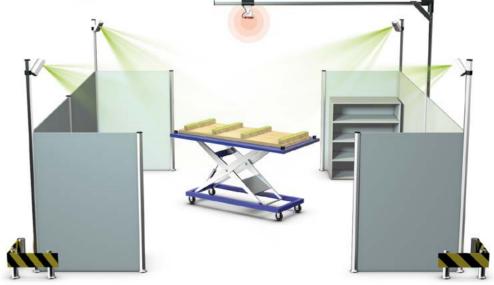

#### **ASSEMBLY PRO** smart

If you have a "smart factory" scenario, ASSEMBLY PRO smart is the right solution for you: the working area is covered by CAD-PRO compact laser projectors and supervised by DTEC-PRO IR camera systems. This way, you may position one or several known working tables anywhere in that area – automated calibration is a matter of seconds and you can start working