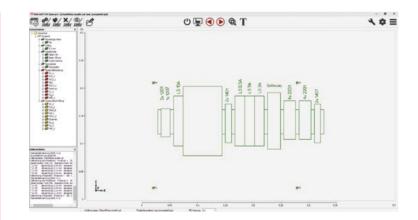

#### **RHINO 3D AND PRO-SOFT**

You may easily create work documents and projection data by using RHINOCEROS 3D CAD software. You can organize and optimize projection sequences for your production. Based on this data LAP PRO-SOFT projection software guides the user step by step through the manufacturing process.