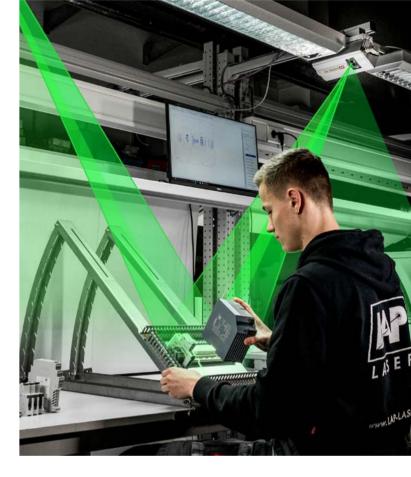

## ASSEMBLY PRO - THE DIGITAL LASER ASSISTANT FOR PUTTING PARTS TOGETHER

Use laser-based worker assistance to increse the efficiency of your manual production processes.

Replace complex specifications, templates or measurement instructions with visual information from your CAx system. Laser outlines generated by galvanometer-based projectors are highly visible and precise on virtually all surfaces, even at bright light ambient conditions.