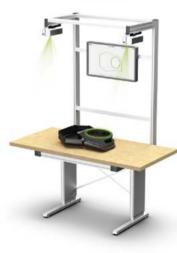

#### ASSEMBLY PRO duo

Projection system with two CAD-PRO compact laser projectors, used for more complex geometries to prevent shadows and flickering. The projection task is distributed evenly between the projectors by a load balancing routine integrated in the PRO-SOFT software.