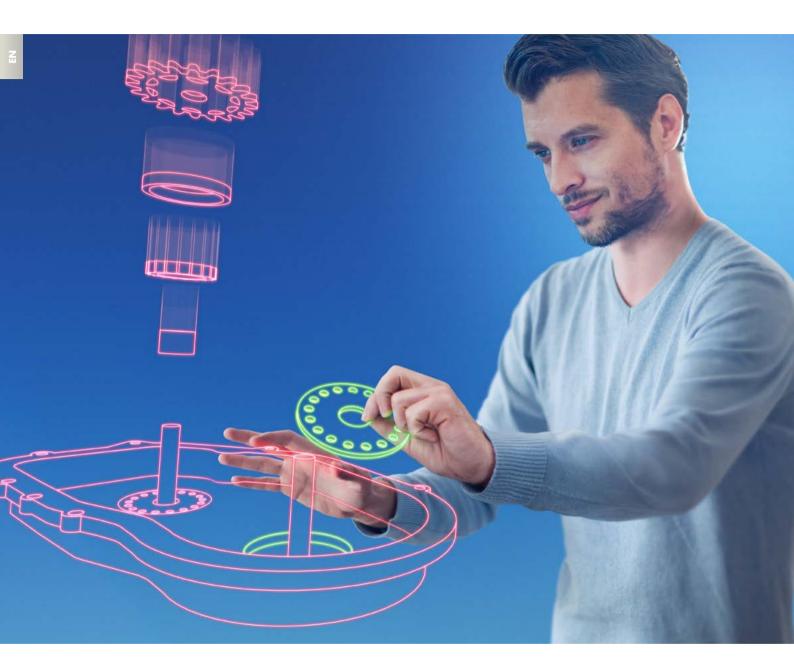

# ASSEMBLY PRO

LASER-BASED WORKER ASSISTANCE SYSTEM

VISUAL GUIDANCE SYSTEM TO SUPPORT AND CONTROL ASSEMBLY, MOUNTING, EQUIPPING AND ALL SORT OF POSITIONING TASKS

## ASSEMBLY PRO - THE DIGITAL LASER ASSISTANT FOR PUTTING PARTS TOGETHER

Use laser-based worker assistance to increse the efficiency of your manual production processes.

Replace complex specifications, templates or measurement instructions with visual information from your CAx system. Laser outlines generated by galvanometer-based projectors are highly visible and precise on virtually all surfaces, even at bright light ambient conditions.