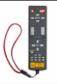

#### **Remote control**

- Comfortable laser adjustment via remote control:
  All lasers can be easily selected and adjusted in focus, rotation, tilt or shift.
- With hand strap for MR conditional handling