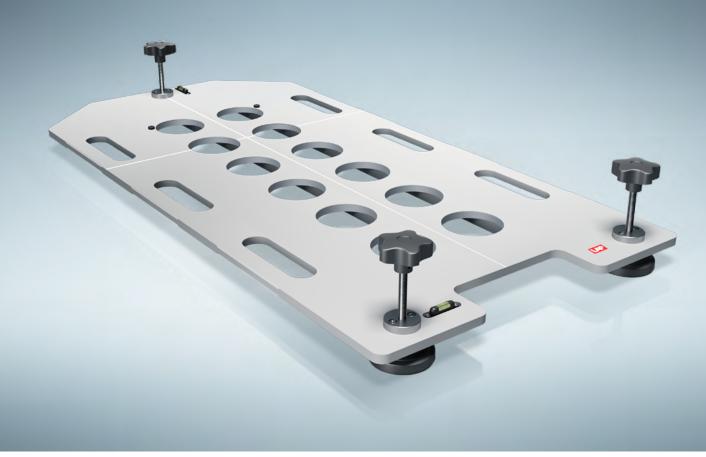

## Comfortable phantom positioning on the LINAC couch

#### Benefits

- Tilt corrections along transversal and longitudinal axis with high accuracy
- Efficient manual tilt alignment and visual levelling tool
- Engraved marker lines for alignment with room or machine lasers and incorporated positioning bolts for accurate phantom setup
- Compatible with most LINAC couches

#### **Technical data**

| Dimensions (L × W × H) | 1100 mm × 540 mm × 150 mm                                                            |
|------------------------|--------------------------------------------------------------------------------------|
| Weight                 | 18 kg                                                                                |
| Material               | High-resistance aluminium, 2 incorporated screw-on spirit levels                     |
| Compatibility          | Compatible with both THALES versions<br>(THALES 3D SCANNER and THALES 3D MR SCANNER) |
| Accuracy               | Accuracy of the tilt correction better than $\pm 0.1^{\circ}$                        |